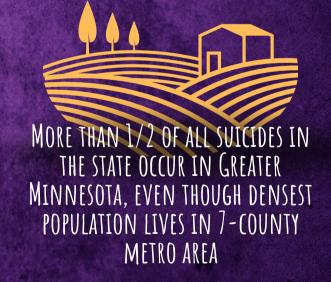

# THE NEED

DIED BY SUICIDE EVERY DAY
IN THE US IN 2022
(THAT'S ABOUT 1 EVERY 11 MINUTES)

HIGHEST PERCENTAGE RATES OF SUICIDE IN THE US