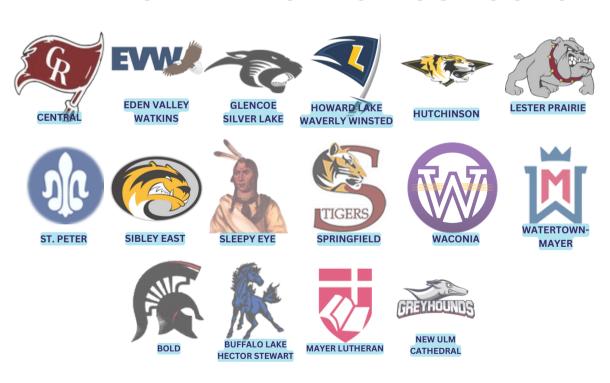

# PARTICIPATING HIGH SCHOOLS

# PARTICIPATING HIGH SCHOOLS IN '24-'25 (see page 4 for list of schools)

- Estimated cost: approx. \$2,500 / 30 students
- Offered to schools at no charge to eliminate financial barriers
- Potential for further expansion